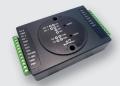

### Secure I/O

- External Relay unit for secure door control and I/O expansion

- Encrypted communication for enhanced security

\* 16MHz 8 bit microprocessor

st 4 digital inputs and 2 relay outputs

\* Dimension :

143 x 82 x 35 mm (W x H x D)