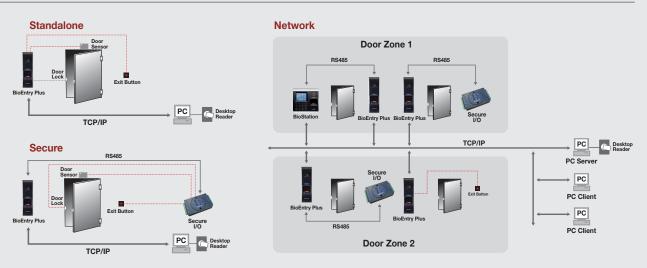

rd + fingerprint  |
| Network interface    | TCP/IP, RS485                                |
| Wiegand output       | Configurable up to 64 bits                   |
| TTL I/O              | 2 inputs for exit switch and door sensor     |
| Internal relay       | Deadbolt,EM lock,door strike,automatic door  |
| Sound and interface  | Multi-color LED and multi-tone buzzer        |
| Operating voltage    | 12VDC                                        |
| Size                 | 50 x 160 x 37mm (W x H x D)                  |

### Secure I/O

- External Relay unit for secure door control and I/O expansion

- Encrypted communication for enhanced security

\* 16MHz 8 bit microprocessor

st 4 digital inputs and 2 relay outputs

\* Dimension :

143 x 82 x 35 mm (W x H x D)



# System Configurations



#### Suprema Inc.

16F Parkview Tower, Jeongja, Bundang, Seongnam, Gyeonggi, 463-863 Korea Tel: +82-31-783-4502, Fax: +82-31-783-4503 E-mail: sales@supremainc.com Homepage: www.supremainc.com



©2012 Suprema, Inc. Suprema and identifying product names and numbers herein are registered trade marks of Suprema, Inc. All non-Suprema brands and product names are trademarks or registered trademarks of their respective companies. Product appearance, build status and/or specifications are subject to change without notice.