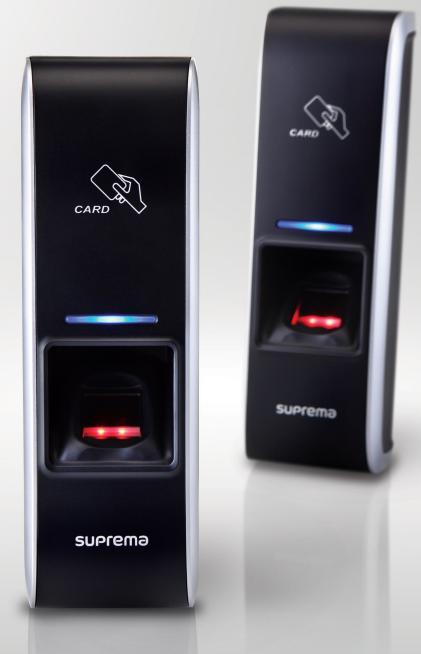

# suprema BioEntry Plus

**IP based Fingerprint Access Control** 

**BioEntry Plus** BioEntry Plus is an IP based fingerprint access control device featuring easy installation and user friendly operations. Integrated with both fingerprint and proximity card, BioEntry Plus covers a full range of access control applications from a simple standalone door control to complex networked access control systems.

# suprema BioEntry Plus

**IP** based Fingerprint Access Control

World's Best Fingerprint Recognition Technology - Cutting-edge algorithm ranked top in FVC's and MINEX

#### **Hardware Features**

Ultra Performance - 1:2,000 matches in 1 second

Card

Versatile Interfaces - TCP/IP, RS485, Wiegand, relay

RF Card Options - EM, HID Prox. Mifare/DesFire, iClass, Felica